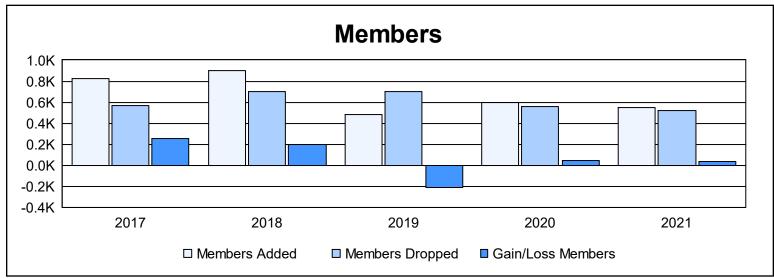

District 307 A1 As of June 2021 Cumulative

| Year      | New<br>Clubs | Dropped<br>Clubs | Gain/<br>Loss<br>Clubs | New<br>Members | Charter<br>Members | Reinstate<br>Members | Transfer<br>Members | Total<br>Member<br>Added | Total<br>Members<br>Dropped | Gain/<br>Loss<br>Members |
|-----------|--------------|------------------|------------------------|----------------|--------------------|----------------------|---------------------|--------------------------|-----------------------------|--------------------------|
| 2016-2017 | 14           | 3                | 11                     | 427            | 365                | 23                   | 7                   | 822                      | 570                         | 252                      |
| 2017-2018 | 16           | 8                | 8                      | 449            | 401                | 38                   | 14                  | 902                      | 704                         | 198                      |
| 2018-2019 | 7            | 8                | -1                     | 262            | 194                | 17                   | 10                  | 483                      | 696                         | -213                     |
| 2019-2020 | 7            | 3                | 4                      | 342            | 193                | 19                   | 42                  | 596                      | 555                         | 41                       |
| 2020-2021 | 7            | 5                | 2                      | 296            | 213                | 27                   | 15                  | 551                      | 517                         | 34                       |
| Average   | 10           | 5                | 5                      | 355            | 273                | 25                   | 18                  | 671                      | 608                         | 62                       |