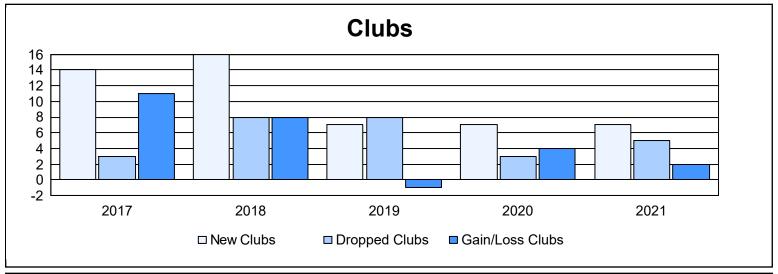

District 307 A1 As of June 2021 Cumulative

| Year      | New<br>Clubs | Dropped<br>Clubs | Gain/<br>Loss<br>Clubs | New<br>Members | Charter<br>Members | Reinstate<br>Members | Transfer<br>Members | Total<br>Member<br>Added | Total<br>Members<br>Dropped | Gain/<br>Loss<br>Members |
|-----------|--------------|------------------|------------------------|----------------|--------------------|----------------------|---------------------|--------------------------|-----------------------------|--------------------------|
| 2016-2017 | 14           | 3                | 11                     | 427            | 365                | 23                   | 7                   | 822                      | 570                         | 252                      |
| 2017-2018 | 16           | 8                | 8                      | 449            | 401                | 38                   | 14                  | 902                      | 704                         | 198                      |
| 2018-2019 | 7            | 8                | -1                     | 262            | 194                | 17                   | 10                  | 483                      | 696                         | -213                     |
| 2019-2020 | 7            | 3                | 4                      | 342            | 193                | 19                   | 42                  | 596                      | 555                         | 41                       |
| 2020-2021 | 7            | 5                | 2                      | 296            | 213                | 27                   | 15                  | 551                      | 517                         | 34                       |
| Average   | 10           | 5                | 5                      | 355            | 273                | 25                   | 18                  | 671                      | 608                         | 62                       |